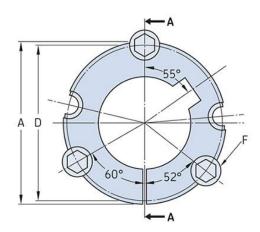

## PHF TB4040X70MM

| Bushing no.               | TB4040         |
|---------------------------|----------------|
| d = Bore diameter<br>(mm) | 70             |
| Bore diameter (in)        | 2.76           |
| Keyway width<br>(mm)      | 20             |
| Keyway width (in)         | 0.79           |
| Keyway depth<br>(mm)      | 4.9            |
| Keyway depth (in)         | 0.19           |
| A (mm)                    | 146            |
| A (in)                    | 5.75           |
| B (mm)                    | 102            |
| B (in)                    | 4.02           |
| D (mm)                    | 141            |
| D (in)                    | 5.55           |
| E (mm)                    | -              |
| E (in)                    | -              |
| F (mm)                    | 15.875 x 44.45 |
| F (in)                    | -              |
| Weight (kg)               | 7.87           |
| Weight (lbs)              | 17.35          |